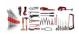

# **SET OF 13 DOUBLE ENDED OPEN JAW WRENCHES**

# 252 N/SR13

- 252 N/6x7-8x9-10x11-12x13-14x15-16x17-18x19-20x22-21x23-24x26-25x28-27x29-30x32 mm
- Supplied with plastic stand
- Heads angled at 15°
- Chrome Vanadium steel
- Chrome plated finish

## Composition

A ......

| Article |    |                                        | Pieces | Weasures                                                                      |
|---------|----|----------------------------------------|--------|-------------------------------------------------------------------------------|
| */5     | /b | 252 N - Double ended open jaw wrenches | 13     | 6x7-8x9-10x11-12x13-14x15-16x17-18x19-20x22-<br>21x23-24x26-25x28-27x29-30x32 |