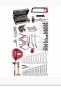

#### **Articles**

496 B2 - Assortment for car repair (146 pcs.)

496 B3 - Assortment for car repair (203 pcs.)

496 B4 - Assortment for car repair (240 pcs.)

496 B5 - Assortment for car repair (118 pcs.)

496 B7 - Assortment for car repair (210 pcs.)