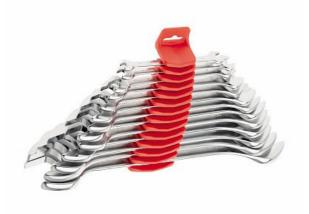

# **SET OF 13 DOUBLE ENDED OPEN JAW WRENCHES**

# 252 N/SR13

- 252 N/6x7-8x9-10x11-12x13-14x15-16x17-18x19-20x22-21x23-24x26-25x28-27x29-30x32 mm
- Supplied with plastic stand
- Heads angled at 15°
- Chrome Vanadium steel
- Chrome plated finish

## Composition

A ......

| Article |    |                                        | Pieces | Weasures                                                                      |
|---------|----|----------------------------------------|--------|-------------------------------------------------------------------------------|
| */5     | /b | 252 N - Double ended open jaw wrenches | 13     | 6x7-8x9-10x11-12x13-14x15-16x17-18x19-20x22-<br>21x23-24x26-25x28-27x29-30x32 |